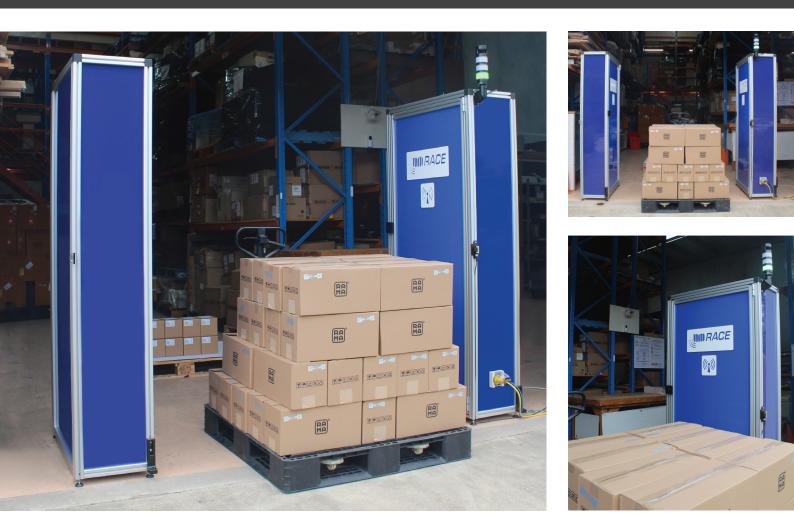

## UMD RFID RACE

Let Unique Micro Design automate your RFID and data capture requirements with UMD's RFID RACE (RFID Advance Controller for Embedded Application) solution; The **RACE Portals.** 

The RACE Portals automatically scans RFID tags as they enter and exit the warehouse, for real time asset tracking. Additionally, image, video and item temperature data may also be captured while passing through the portal.

## **RFID RACE PORTAL**

Capture large volumes of product data entering and exiting the warehouse. The high level of reading accuracy from the RFID Portals means that you have constant visibility and awareness of product movements, streamlining stock movement and warehouse management.

**RFID RACE PORTAL READER FX9600 from Zebra** Using the latest RFID reader features that keep up with high volume RFID data capture as goods move throughout the warehouse and production process.

The RACE architecture is based on a Linux embedded controller that is used to interface to any low level reader protocol based UHF RFID reader/writers. It controls all aspects of systems operations including RFID data capture, sensor integration, diagnostics, database and network communications. A dashboard showing diagnostics and settings can be accessed via a browser or optionally attached HDMI external display / touchscreen.