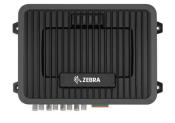

**RFID RACE PORTAL READER FX9600 from Zebra** Using the latest RFID reader features that keep up with high volume RFID data capture as goods move throughout the warehouse and production process.

The RACE architecture is based on a Linux embedded controller that is used to interface to any low level reader protocol based UHF RFID reader/writers. It controls all aspects of systems operations including RFID data capture, sensor integration, diagnostics, database and network communications. A dashboard showing diagnostics and settings can be accessed via a browser or optionally attached HDMI external display / touchscreen.