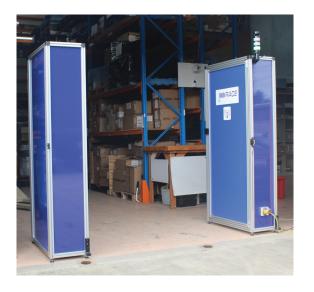

## UMD RFID RACE

Let Unique Micro Design automate your RFID and data capture requirements with UMD's RFID RACE (RFID Advance Controller for Embedded Application) solution; The **RACE Portals.** 

The RACE Portals automatically scans RFID tags as they enter and exit the warehouse, for real time asset tracking. Additionally, image, video and item temperature data may also be captured while passing through the portal.

## **RFID RACE PORTAL**

Capture large volumes of product data entering and exiting the warehouse. The high level of reading accuracy from the RFID Portals means that you have constant visibility and awareness of product movements, streamlining stock movement and warehouse management.